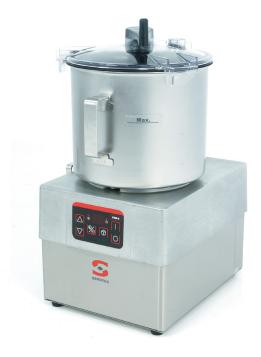

# SALES DESCRIPTION

Consists of a motor block and a 8 lt. (81/2 qt.). bowl and a hub with serrated blades.

# **FOOD-PROCESSOR - EMULSIFIER CKE-8**

Capacity of the bowl: 8 lt. (81/2 qt.). Variable speed appliance. Control panel with timer.

## **SPECIFICATIONS**

Bowl capacity: 8 I

Bowl dimensions: Ø240 mm x 240 mm

Total loading: 1250 W

Speed, min-max: 385 rpm - 3000 rpm