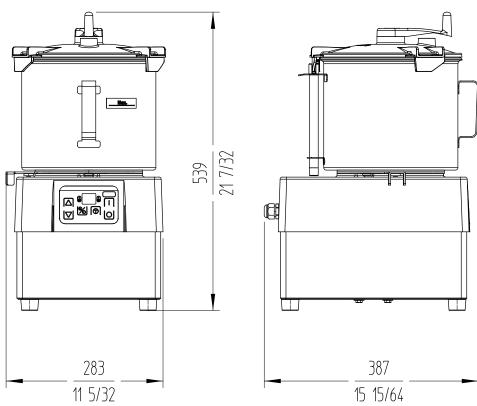

#### External dimensions (WxDxH)

√ Width: 284 mm

✓ Depth: 374 mm

✓ Height: 488 mm

Net weight: 24.4 Kg **Crated dimensions** 

450 x 360 x 580 mm